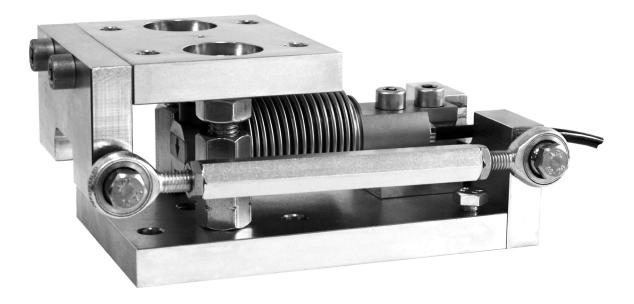

## product description

Flintec load cell supports are designed to prevent unwanted forces from affecting load cell performance.

The type 52-28 weigh module is a compact and very cost-effective unit especially designed for load cells in hopper and tank weighing applications. Display resolution down to 100g possible. All modules within a scale are identical and can be freely oriented in any direction. It incorporates an integrated check link to eliminate oscillations caused by slow moving agitators etc. If delivered with a load cell the weigh module will be shipped completely pre-assembled ready for installation by welding or bolting. Especially designed for SB6 and SB8 load cells. Integrated lift-off and overload protection comes as standard.

### key features

Universal system

Capacity range up to 500kg

Load introduction by ball and socket joint

Low profile

Easy to install

Integrated check link (max. 5kN)

Rod ends assure a tension-free installation and therefore an optimal accuracy/repeatability

Integrated lift off protection (max. 5kN)

Integrated overload protection

Load cell replacement requires minimum lifting height by integrated jacking device