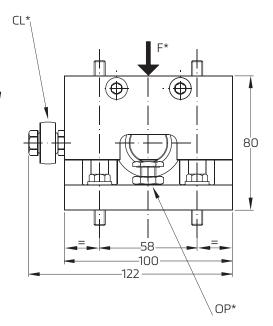

# product dimensions (mm)

#### key

F\* - Applied force

CL\* - Check link (mounted on the right or on the left)

OP\* - Overload protection

GC\* - Ground cable

JD\* - Integrated jacking device (2x M12)

LO\* - Integrated lift-off protection (2x M12)