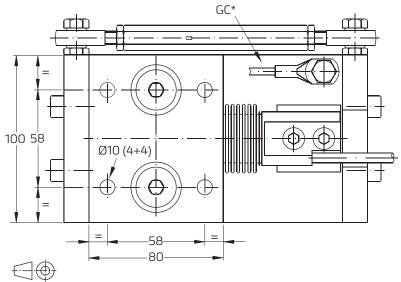

# product dimensions (mm)

#### key

F\* - Applied force

CL\* - Check link (mounted on the right or on the left)

OP\* - Overload protection

GC\* - Ground cable

JD\* - Integrated jacking device (2x M12)

LO\* - Integrated lift-off protection (2x M12)