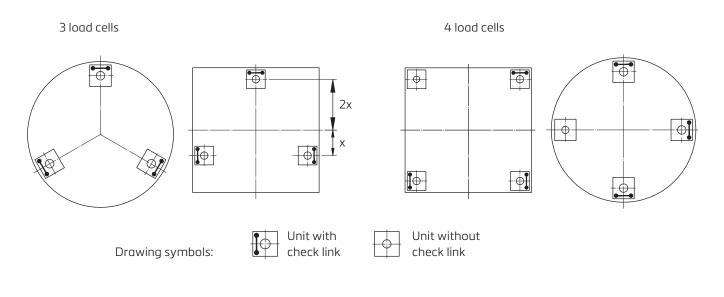

# check link orientation

available accessories

Welding plate

Welding plate on bottom (shown here), top or both F\* - Applied force Shown with welding fixture

Specifications and dimensions are subject to change without notice.