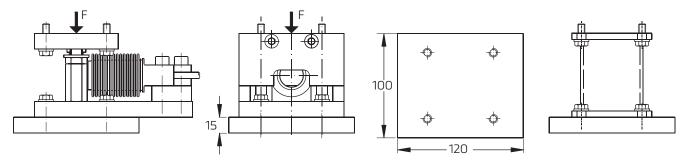

# product dimensions (mm)

#### key

F\* - Applied force

CL\* - Check link (mounted on the right or on the left)

OP\* - Overload protection

GC\* - Ground cable

JD\* - Integrated jacking device (2x M12)

LO\* - Integrated lift-off protection (2x M12)