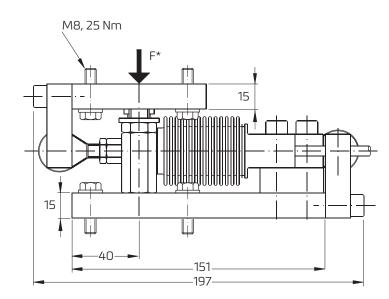

# product dimensions (mm)

#### notes

Tank foot and foundation plate to be horizontal:

-within 0.4/100 for legal-for-trade applications;

-within 0.8/100 for general applications.

Maximum force on check link: 5Kn

Maximum force on lift-off-protection: 5kN

#### key

F\* - Applied force

CL\* - Check link (mounted on the right or on the left)

OP\* - Overload protection

GC\* - Ground cable

JD\* - Integrated jacking device (2x M12)

LO\* - Integrated lift-off protection (2x M12)