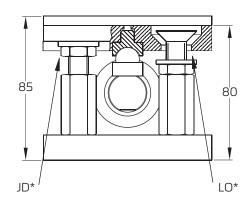

# product dimensions (mm)

#### notes

Tank foot and foundation plate to be horizontal:

-within 0.4/100 for legal-for-trade applications;

-within 0.8/100 for general applications.

Maximum force on check link: 5Kn

Maximum force on lift-off-protection: 5kN

#### key

F\* - Applied force

CL\* - Check link (mounted on the right or on the left)

OP\* - Overload protection

GC\* - Ground cable

JD\* - Integrated jacking device (2x M12)

LO\* - Integrated lift-off protection (2x M12)