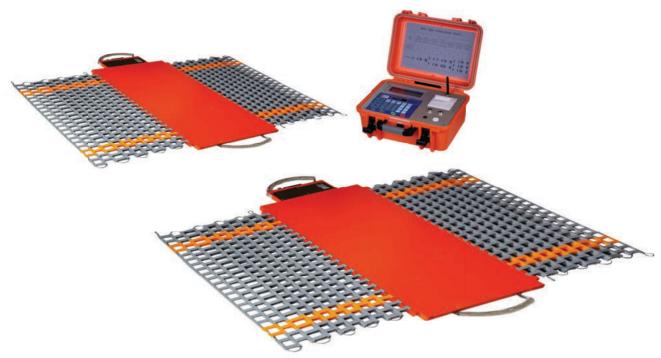

## **Portable Dynamic Wireless Axle Scale**

**AX-PDW2** 

## Features:

- Portable, convenient and wireless axle scales
- Corrosion resistant and moisture proof pad from advanced aviation aluminum
- Durable, anti-compression and waterproof plastic indicator
- Ultra low profile, design with integral transport handle
- Adopting 20pcs low profile load cells inside, with better precision, good stability and light weight
- With plastic woven ramps, rollable, interlocking
- With high grade aluminum suitcase, metalic painted

## Specifications:

| t      | 20t per pad or 40t for single axle |
|--------|------------------------------------|
| kg     | 20                                 |
| mm     | L: 800 W: 350 H: 23                |
| mm     | L: 800 W: 350                      |
| %FS    | ≤±1                                |
| ppm/°C | 5                                  |
|        | 24 Bit                             |
|        | 200 samples per second             |
|        | 12.5 samples per second            |
| m      | 50                                 |
| km/h   | ≤5                                 |
| %FS    | 150                                |
| V      | 5 ± 0.02                           |
| °C     | 0 ~ +40                            |
| °C     | -10 ~ <b>+</b> 50                  |
|        | Up to 1300 vehicles                |
|        | RS232                              |
|        | IP65                               |
|        | mm mm %FS ppm/°C  m km/h %FS V °C  |